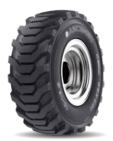

# **Skid Steer & Soil Compactor:**

We understand that in your business, many things ride on our tyres. Our tyres are robust & durable, with guaranteed safety and maximum performance that allows smooth business operations.

# SSB 331

#### Deep Tread And Optimized Spaced Lugs:

Ensures high traction and improves self-cleaning abilities

#### **Extra Strong Casing:**

Higher load-carrying capacity in all applications

#### **Special Tread Compound:**

High tear and cut, resistance in loading operations

Tire Sizes

10-16.5

10

| 6     |  |
|-------|--|
| 8     |  |
| X     |  |
| DE LE |  |

Tire Sizes

10-16.5