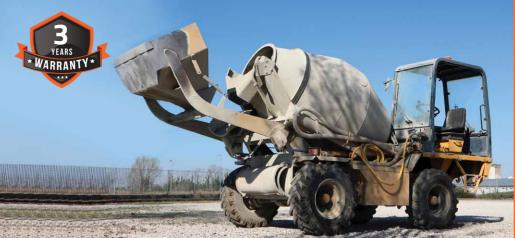

## **Concrete Mixer:**

MPB 400 has been specially designed for heavy concrete mixture machinery. Its versatile tread pattern and tread compound provides excellent traction for enhanced directional stability.

#### **MPB 400**

#### Specially-designed For Multipurpose **Applications:**

- Wider centre lug for comfort & smooth ride
- Designed for better grip & traction
- Increased carcass strength for durability

| Sr. No | Tire Sizes   | PR    |
|--------|--------------|-------|
| 1      | 10.0/75-15.3 | 18    |
| 2      | 18-19.5      | 16/18 |
| 3      | 12.5-20      | 12    |