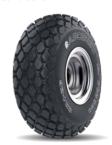

# **Motor Grader:**

We aim to provide our business partners with long-lasting tyres that are specially designed for Industrial Applications.

#### **MIB 406**

#### **Robust Solid Centre Block Pattern:**

- Provides maximum ground contact
- Ensures even load distribution
- Suitable for rugged terrains
- Open shoulder lug pattern provides excellent traction

| Sr. No | Tire Sizes | PR |
|--------|------------|----|
| 1      | 13.00-24   | 14 |
| 2      | 14.00-24   | 16 |
| 3      | 15.5-25    | 12 |
| 4      | 17.5-25    | 16 |
|        |            |    |