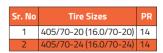

#### **Robust Solid Centre Block Pattern:**

- Provides maximum ground contact
- Ensures even load distribution
- Suitable for rugged terrains
- Open shoulder lug pattern provides excellent traction

| Sr. No | Tire Sizes | PR |
|--------|------------|----|
| 1      | 13.00-24   | 14 |
| 2      | 14.00-24   | 16 |
| 3      | 15.5-25    | 12 |
| 4      | 17.5-25    | 16 |
|        |            |    |