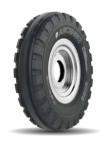

## **BOSS TS 10**

#### Specially-designed CCR Compound:

- Puncture and cut resistance
- Extra mileage

#### Wider Centre Rib:

Optimum road contact for better steering control

| Sr. No | Tire Sizes | PR |
|--------|------------|----|
| 1      | 6.00-16    | 8  |
| 2      | 6.50-16    | 8  |
| 3      | 7.50-16    | 8  |