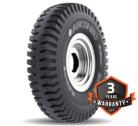

## BOSS TR 20

### Specially-designed Semi Lug Pattern:

Improves tread wear during trailer application

## **Strong Nylon Carcass:**

High load-carrying capacity

#### Special Tread Compound:

Longer tyre life and puncture resistance

Sr. No Tire Sizes

12.4-28

13.6-28 14.9-28

18.4-30<sup>\*</sup> 14

12

Sr. No Tire Sizes