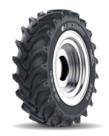

## **BOSS TD 15**

#### **Unique Mud Breaker:**

Excellent self-cleaning properties during field operation

### **Dual-angle Lug Design:**

Provides unbeatable traction

#### High Non-skid Depth:

Best-in-class mileage

\*Can also be used for Harvester application