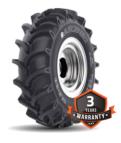

## TDB 121

Optimized Lug distribution to support excellent traction and selfcleaning for puddling operation

Better inner volume to give **higher traction in wet & moist soil** conditions

Good lateral traction gives **operational stability** 

| Sr. No | Tire Sizes | PR |
|--------|------------|----|
| 1      | 5-12       | 6  |
| 2      | 6-12       | 6  |
| 3      | 6-14       | 4  |
| 4      | 9.5-18     | 8  |
| 5      | 8.3-20     | 8  |
| 6      | 9.5-20     | 8  |
| 7      | 12.4-24    | 8  |
| 8      | 9.5-24     | 8  |
| 9      | 13.6-26    | 12 |
| 10     | 12.4-28    | 12 |
| 11     | 13.6-28    | 12 |
| 12     | 14.9-28    | 12 |
| 13     | 16.9-28    | 12 |
|        |            |    |